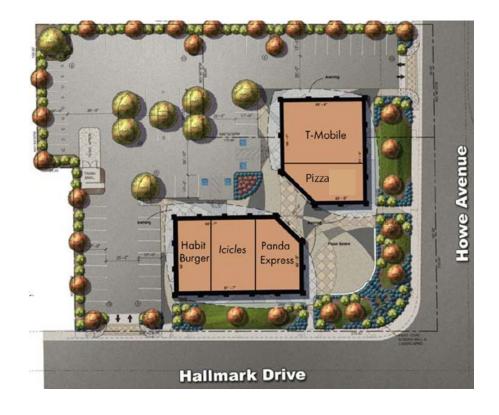

#### **FEATURES**

- $\sqrt{\text{No Spaces for lease at this time}}$
- $\sqrt{\text{Outside patio seating areas with gas}}$  fire
- $\sqrt{\text{Signage on building (both sides)}}$  and monument sign
- $\sqrt{\text{Strong signalized intersection}}$
- $\sqrt{\text{One block from Howe 'Bout Arden}}$