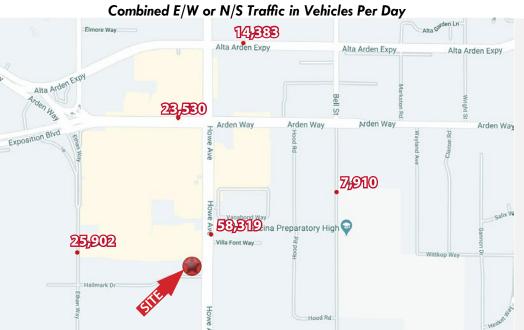

\sqrt{\text{Outside patio seating areas with gas}}$  fire
- $\sqrt{\text{Signage on building (both sides)}}$  and monument sign
- $\sqrt{\text{Strong signalized intersection}}$
- $\sqrt{\text{One block from Howe 'Bout Arden}}$

## 1431 Howe Avenue

Sacramento CA 95825

#### FOR LEASE





 $\sqrt{\rm One}$  block from the newly redeveloped 30-acre Howe 'Bout Arden center, anchored by Nordstrom Rack, Century Theatres, Container Store and Home Goods.

 $\sqrt{\text{One}}$  mile from the Arden Fair Regional Mall, anchored by Macy's, Nordstrom and Sears.

 $\sqrt{\text{Near Cal Expo}}$  which hosts over 80 events annually including the Sacramento State Fair.





#### Retail Aerial

### FOR LEASE



Jon Gianulias jg@corecre.com 916. 799.2616 CA BRE #01227233



### Howe Renaissance Plaza







| 1 mi     | 3 mi                                  |
|----------|---------------------------------------|
| 20,472   | 139,773                               |
| \$52,128 | \$87,496                              |
| 1,857    | 9,964                                 |
| 21,292   | 87,662                                |
| 31.3     | 38.2                                  |
|          | 20,472<br>\$52,128<br>1,857<br>21,292 |

Jon Gianulias jg@corecre.com 916. 799.2616 CA BRE #01227233





## HOWE RENAISSANCE PLAZA FOR LEASE



Jon Gianulias 916.799.2616 jg@corecre.com CA BRE #01227233

CORE Commercial
2264 Fair Oaks Blvd. Suite 201
Sacramento, CA 95825
CA BRE #01904661