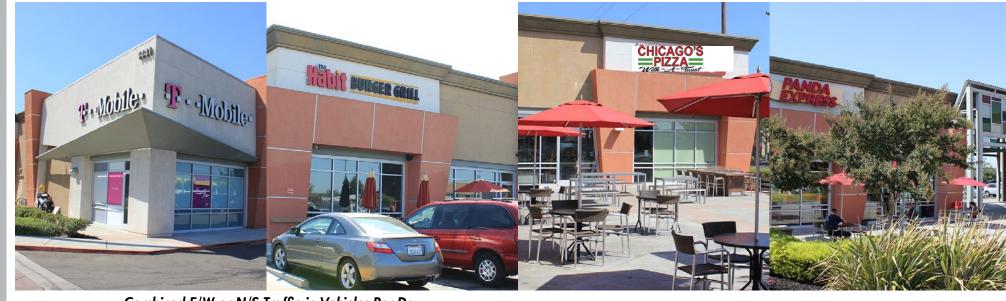

#### **FEATURES**

- $\sqrt{\text{No Spaces for lease at this time}}$
- $\sqrt{\text{Outside patio seating areas with gas}}$  fire
- $\sqrt{\text{Signage on building (both sides)}}$  and monument sign
- $\sqrt{\text{Strong signalized intersection}}$
- $\sqrt{\text{One block from Howe 'Bout Arden}}$

#### FOR LEASE

 $\sqrt{\rm One}$  block from the newly redeveloped 30-acre Howe 'Bout Arden center, anchored by Nordstrom Rack, Century Theatres, Container Store and Home Goods.

 $\sqrt{\text{One}}$  mile from the Arden Fair Regional Mall, anchored by Macy's, Nordstrom and Sears.