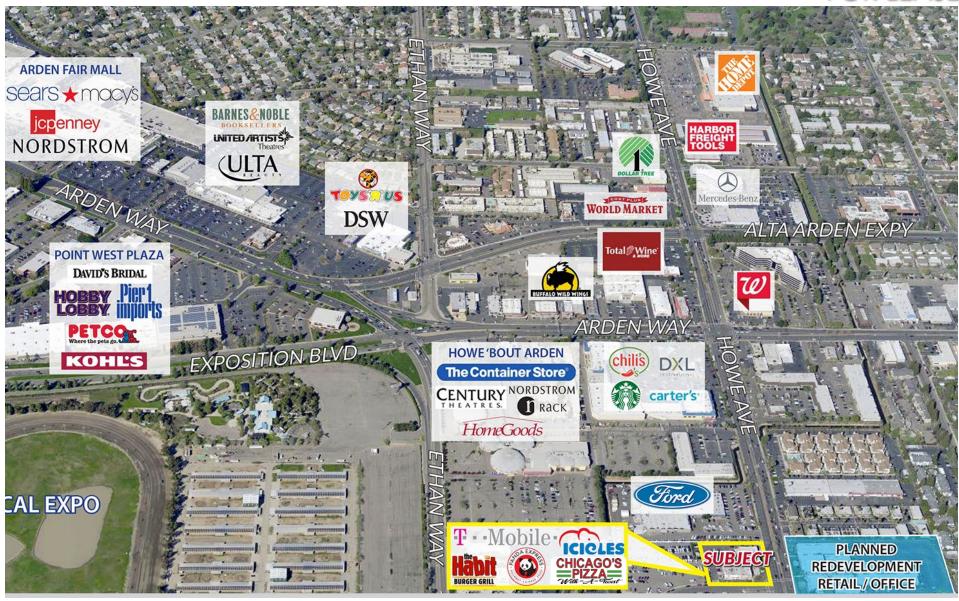

#### FOR LEASE

 $\sqrt{\rm One}$  block from the newly redeveloped 30-acre Howe 'Bout Arden center, anchored by Nordstrom Rack, Century Theatres, Container Store and Home Goods.

 $\sqrt{\text{One}}$  mile from the Arden Fair Regional Mall, anchored by Macy's, Nordstrom and Sears.

 $\sqrt{\text{Near Cal Expo}}$  which hosts over 80 events annually including the Sacramento State Fair.

#### Retail Aerial